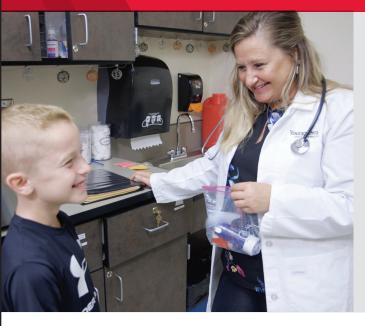

## YSU NURSING

**ONLINE**School Nurse Licensure

Total hours **15-17** 

100% online!
Flexible start!



The School
Nurse Licensure
Program is
designed to
build upon a
baccalaureate
nursing education
and prepare
registered nurses
for school nurse
licensure.

**Nurse Susan** School Nurse Springfield Local Schools

## **School Nurse Licensure** – Required Curriculum

| ML | :51 | EK |
|----|-----|----|
| Ю  | UR  | S  |

| NURS 6907 | Health Assessment of School Children   | 3   |
|-----------|----------------------------------------|-----|
| NURS 7014 | Health Management in Schools           | 3   |
| NURS 7016 | School Nurse Role Development          | 3   |
| NURS 7017 | School Nurse Role Practicum            | 3-5 |
| SPFD 6900 | Issues Trends & Foundations in Spec Ed | 3   |

YOUNGSTOWN STATE UNIVERSITY



www.ysu.edu/nursing | Dr. Sheila Blank, smblank@ysu.edu