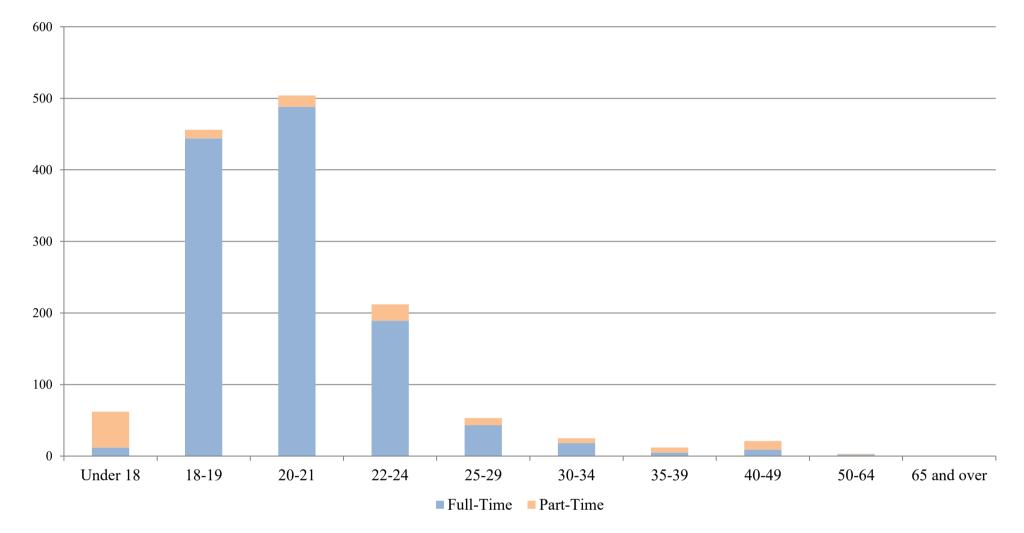

## **College of Business Administration**

(Undergraduate Students Only)

|                                  | <u>Full-Time</u> |               |              | Part-Time |               |              | <u>Total</u> |               |              |
|----------------------------------|------------------|---------------|--------------|-----------|---------------|--------------|--------------|---------------|--------------|
| Age                              | Male             | <u>Female</u> | <u>Total</u> | Male      | <u>Female</u> | <u>Total</u> | Male         | <u>Female</u> | <u>Total</u> |
| Under 18                         | 5                | 7             | 12           | 31        | 19            | 50           | 36           | 26            | 62           |
| 18-19                            | 261              | 183           | 444          | 9         | 3             | 12           | 270          | 186           | 456          |
| 20-21                            | 299              | 189           | 488          | 10        | 6             | 16           | 309          | 195           | 504          |
| 22-24                            | 121              | 68            | 189          | 16        | 7             | 23           | 137          | 75            | 212          |
| 25-29                            | 25               | 18            | 43           | 7         | 3             | 10           | 32           | 21            | 53           |
| 30-34                            | 8                | 10            | 18           | 2         | 5             | 7            | 10           | 15            | 25           |
| 35-39                            | 2                | 3             | 5            | 4         | 3             | 7            | 6            | 6             | 12           |
| 40-49                            | 6                | 3             | 9            | 2         | 10            | 12           | 8            | 13            | 21           |
| 50-64                            | 0                | 2             | 2            | 1         | 0             | 1            | 1            | 2             | 3            |
| 65 and over                      | 0                | 0             | 0            | 0         | 0             | 0            | 0            | 0             | 0            |
| Total Business Admin.            | 727              | 483           | 1,210        | 82        | 56            | 138          | 809          | 539           | 1,348        |
| <b>College of Business Admin</b> | 1.               | Average Age   | e: 21.0      | Median A  | ge: 20        |              |              |               |              |