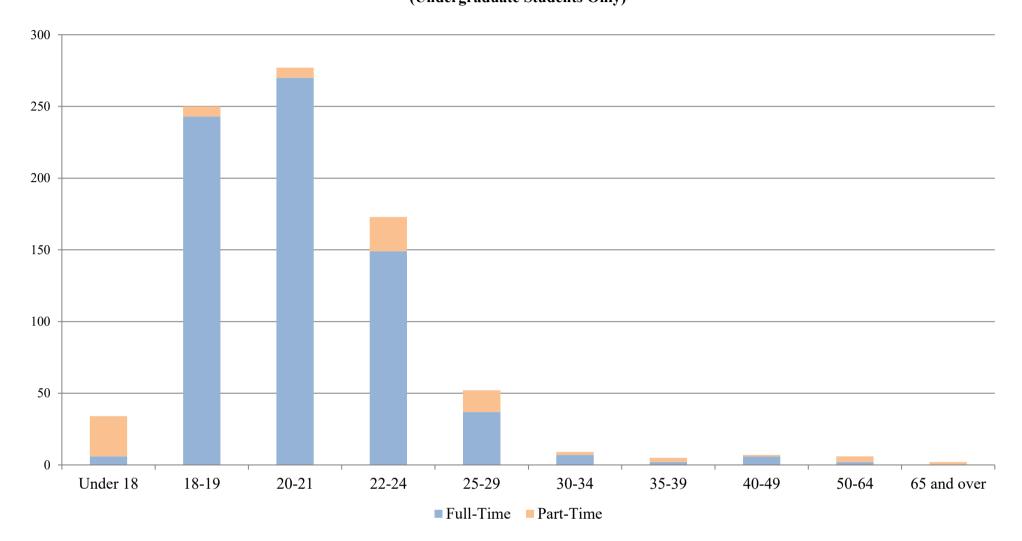

## College of Creative Arts & Communication (Undergraduate Students Only)

|                 | <u>Full-Time</u> |               |              | Part-Time |               |              | <u>Total</u> |               |              |
|-----------------|------------------|---------------|--------------|-----------|---------------|--------------|--------------|---------------|--------------|
| Age             | Male             | <u>Female</u> | <u>Total</u> | Male      | <u>Female</u> | <u>Total</u> | Male         | <u>Female</u> | <u>Total</u> |
| Under 18        | 1                | 5             | 6            | 8         | 20            | 28           | 9            | 25            | 34           |
| 18-19           | 98               | 145           | 243          | 4         | 3             | 7            | 102          | 148           | 250          |
| 20-21           | 128              | 142           | 270          | 3         | 4             | 7            | 131          | 146           | 277          |
| 22-24           | 77               | 72            | 149          | 18        | 6             | 24           | 95           | 78            | 173          |
| 25-29           | 19               | 18            | 37           | 6         | 9             | 15           | 25           | 27            | 52           |
| 30-34           | 5                | 2             | 7            | 0         | 2             | 2            | 5            | 4             | 9            |
| 35-39           | 1                | 1             | 2            | 2         | 1             | 3            | 3            | 2             | 5            |
| 40-49           | 2                | 4             | 6            | 1         | 0             | 1            | 3            | 4             | 7            |
| 50-64           | 1                | 1             | 2            | 2         | 2             | 4            | 3            | 3             | 6            |
| 65 and over     | 0                | 0             | 0            | 1         | 1             | 2            | 1            | 1             | 2            |
| Total F&PA      | 332              | 390           | 722          | 45        | 48            | 93           | 377          | 438           | 815          |
| College of CA&C |                  | Average Age   | e: 21.3      | Median A  | ge: 20        |              |              |               |              |