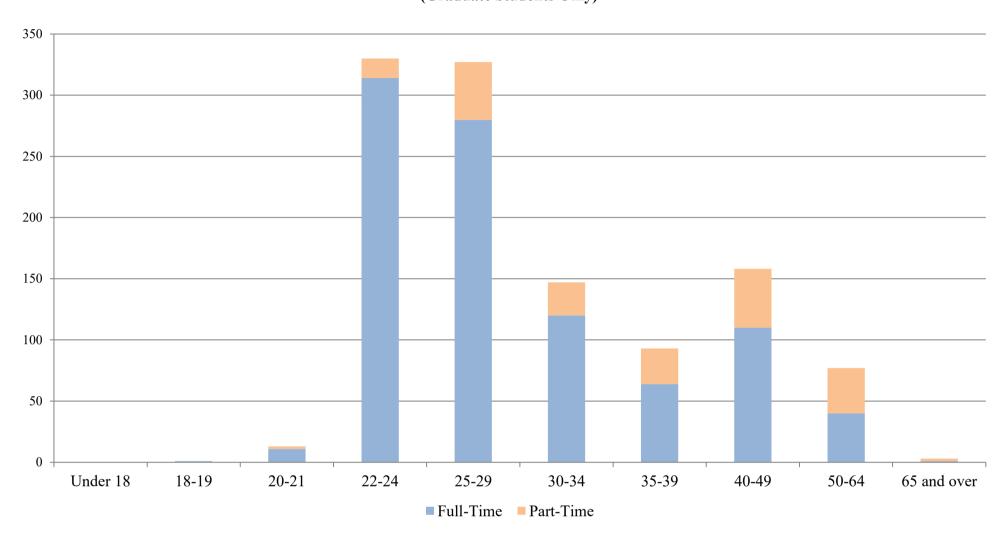

## Youngstown State University Preliminary 14th Day Enrollment Age Distribution - Fall 2019 By Full/Part-Time Status and Gender

## **College of Graduate Studies**

(Graduate Students Only)

| <u>Age</u>                    | <u>Full-Time</u> |               |              | <u>Part-Time</u> |               |              | <u>Total</u> |               |              |
|-------------------------------|------------------|---------------|--------------|------------------|---------------|--------------|--------------|---------------|--------------|
|                               | Male             | <u>Female</u> | <u>Total</u> | <u>Male</u>      | <u>Female</u> | <u>Total</u> | <u>Male</u>  | <u>Female</u> | <u>Total</u> |
| Under 18                      | 0                | 0             | 0            | 0                | 0             | 0            | 0            | 0             | 0            |
| 18-19                         | 1                | 0             | 1            | 0                | 0             | 0            | 1            | 0             | 1            |
| 20-21                         | 4                | 7             | 11           | 0                | 2             | 2            | 4            | 9             | 13           |
| 22-24                         | 126              | 188           | 314          | 2                | 14            | 16           | 128          | 202           | 330          |
| 25-29                         | 110              | 170           | 280          | 18               | 29            | 47           | 128          | 199           | 327          |
| 30-34                         | 53               | 67            | 120          | 12               | 15            | 27           | 65           | 82            | 147          |
| 35-39                         | 24               | 40            | 64           | 16               | 13            | 29           | 40           | 53            | 93           |
| 40-49                         | 28               | 82            | 110          | 22               | 26            | 48           | 50           | 108           | 158          |
| 50-64                         | 12               | 28            | 40           | 17               | 20            | 37           | 29           | 48            | 77           |
| 65 and over                   | 0                | 1             | 1            | 2                | 0             | 2            | 2            | 1             | 3            |
| <b>Total Graduate Studies</b> | 358              | 583           | 941          | 89               | 119           | 208          | 447          | 702           | 1,149        |

Total Graduate Average Age: 31.4 Median Age: 27

Note: Age determined as of October 15, 2019 Graduate full-time status = 6 s.h.