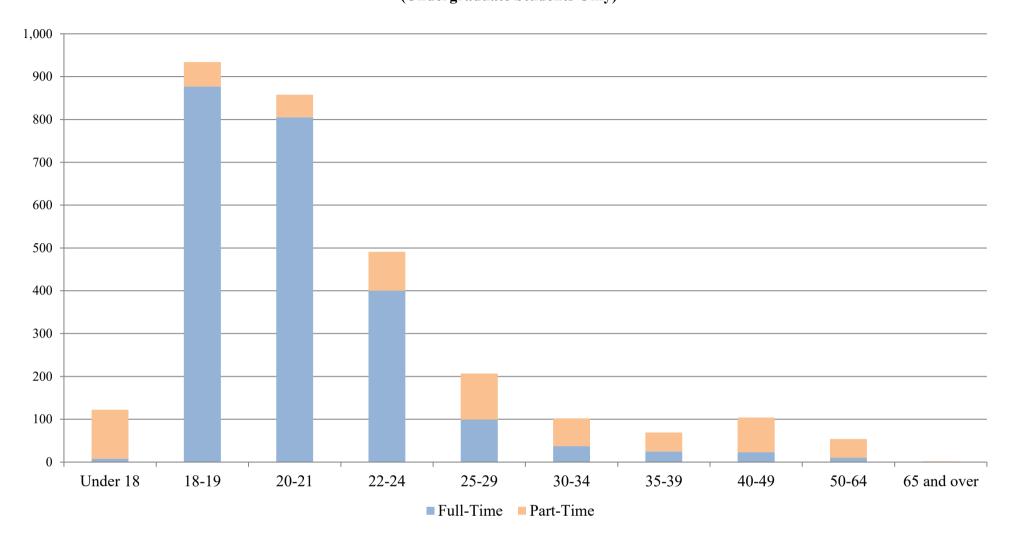

## **College of Health & Human Services**

(Undergraduate Students Only)

| <u>Age</u>  | <u>Full-Time</u> |               |              | <u>Part-Time</u> |               |              | <u>Total</u> |               |              |
|-------------|------------------|---------------|--------------|------------------|---------------|--------------|--------------|---------------|--------------|
|             | Male             | <u>Female</u> | <u>Total</u> | <u>Male</u>      | <u>Female</u> | <u>Total</u> | <u>Male</u>  | <u>Female</u> | <u>Total</u> |
| Under 18    | 0                | 8             | 8            | 20               | 94            | 114          | 20           | 102           | 122          |
| 18-19       | 213              | 664           | 877          | 13               | 44            | 57           | 226          | 708           | 934          |
| 20-21       | 227              | 578           | 805          | 6                | 47            | 53           | 233          | 625           | 858          |
| 22-24       | 125              | 275           | 400          | 27               | 64            | 91           | 152          | 339           | 491          |
| 25-29       | 31               | 68            | 99           | 33               | 75            | 108          | 64           | 143           | 207          |
| 30-34       | 9                | 28            | 37           | 12               | 53            | 65           | 21           | 81            | 102          |
| 35-39       | 6                | 19            | 25           | 11               | 33            | 44           | 17           | 52            | 69           |
| 40-49       | 6                | 17            | 23           | 17               | 64            | 81           | 23           | 81            | 104          |
| 50-64       | 4                | 6             | 10           | 7                | 37            | 44           | 11           | 43            | 54           |
| 65 and over | 0                | 0             | 0            | 1                | 1             | 2            | 1            | 1             | 2            |
| Total H&HS  | 621              | 1,663         | 2,284        | 147              | 512           | 659          | 768          | 2,175         | 2,943        |