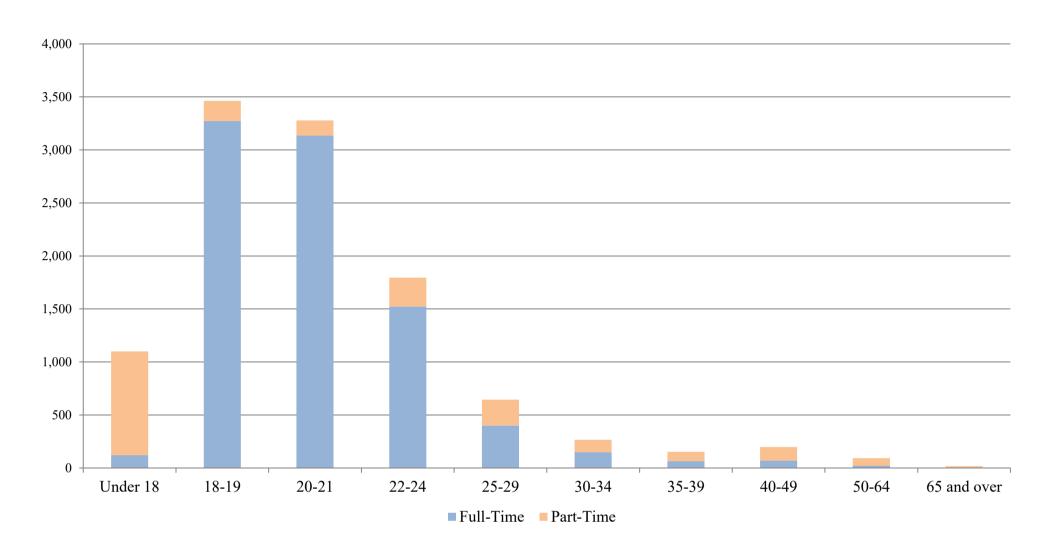

## **Undergraduate Students Only**

| <u>Age</u>             | <u>Full-Time</u> |               |              | <u>Part-Time</u> |               |              | <u>Total</u> |               |              |
|------------------------|------------------|---------------|--------------|------------------|---------------|--------------|--------------|---------------|--------------|
|                        | Male             | <u>Female</u> | <u>Total</u> | Male             | <u>Female</u> | <u>Total</u> | Male         | <u>Female</u> | <u>Total</u> |
| Under 18               | 39               | 82            | 121          | 353              | 626           | 979          | 392          | 708           | 1,100        |
| 18-19                  | 1,415            | 1,858         | 3,273        | 91               | 100           | 191          | 1,506        | 1,958         | 3,464        |
| 20-21                  | 1,499            | 1,637         | 3,136        | 57               | 85            | 142          | 1,556        | 1,722         | 3,278        |
| 22-24                  | 785              | 737           | 1,522        | 146              | 126           | 272          | 931          | 863           | 1,794        |
| 25-29                  | 223              | 177           | 400          | 118              | 127           | 245          | 341          | 304           | 645          |
| 30-34                  | 82               | 66            | 148          | 43               | 75            | 118          | 125          | 141           | 266          |
| 35-39                  | 28               | 36            | 64           | 40               | 49            | 89           | 68           | 85            | 153          |
| 40-49                  | 36               | 33            | 69           | 37               | 91            | 128          | 73           | 124           | 197          |
| 50-64                  | 6                | 15            | 21           | 17               | 55            | 72           | 23           | 70            | 93           |
| 65 and over            | 1                | 1             | 2            | 4                | 10            | 14           | 5            | 11            | 16           |
| <b>Total Education</b> | 4,114            | 4,642         | 8,756        | 906              | 1,344         | 2,250        | 5,020        | 5,986         | 11,006       |