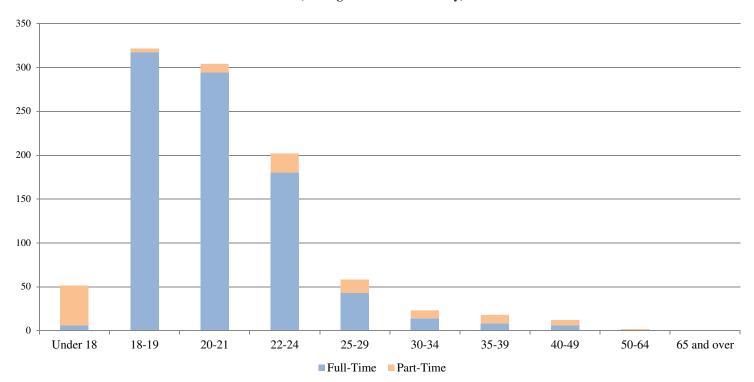

## Youngstown State University Preliminary 14th Day Enrollment Age Distribution - Fall 2018 By Full/Part-Time Status and Gender

## **College of Education**

(Undergraduate Students Only)

|                        | <u>Full-Time</u> |               |              | <u>Part-Time</u> |               |              | <u>Total</u> |               |              |
|------------------------|------------------|---------------|--------------|------------------|---------------|--------------|--------------|---------------|--------------|
| Age                    | Male             | <u>Female</u> | <u>Total</u> | Male             | <u>Female</u> | <u>Total</u> | Male         | <u>Female</u> | <u>Total</u> |
| Under 18               | 0                | 6             | 6            | 9                | 36            | 45           | 9            | 42            | 51           |
| 18-19                  | 80               | 237           | 317          | 2                | 2             | 4            | 82           | 239           | 321          |
| 20-21                  | 83               | 211           | 294          | 3                | 7             | 10           | 86           | 218           | 304          |
| 22-24                  | 54               | 126           | 180          | 6                | 16            | 22           | 60           | 142           | 202          |
| 25-29                  | 11               | 32            | 43           | 8                | 7             | 15           | 19           | 39            | 58           |
| 30-34                  | 5                | 9             | 14           | 4                | 5             | 9            | 9            | 14            | 23           |
| 35-39                  | 1                | 7             | 8            | 0                | 10            | 10           | 1            | 17            | 18           |
| 40-49                  | 2                | 4             | 6            | 0                | 6             | 6            | 2            | 10            | 12           |
| 50-64                  | 0                | 0             | 0            | 0                | 2             | 2            | 0            | 2             | 2            |
| 65 and over            | 0                | 0             | 0            | 0                | 0             | 0            | 0            | 0             | 0            |
| <b>Total Education</b> | 236              | 632           | 868          | 32               | 91            | 123          | 268          | 723           | 991          |