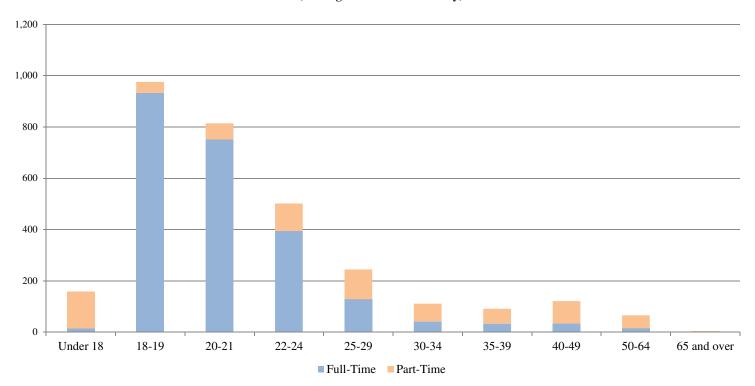

## College of Health & Human Services

(Undergraduate Students Only)

|             | <u>Full-Time</u> |               |              | Part-Time |               |              | <u>Total</u> |               |              |
|-------------|------------------|---------------|--------------|-----------|---------------|--------------|--------------|---------------|--------------|
| Age         | Male             | <u>Female</u> | <u>Total</u> | Male      | <u>Female</u> | <u>Total</u> | Male         | <u>Female</u> | <u>Total</u> |
| Under 18    | 0                | 14            | 14           | 20        | 123           | 143          | 20           | 137           | 157          |
| 18-19       | 243              | 689           | 932          | 12        | 31            | 43           | 255          | 720           | 975          |
| 20-21       | 203              | 548           | 751          | 18        | 45            | 63           | 221          | 593           | 814          |
| 22-24       | 137              | 257           | 394          | 33        | 74            | 107          | 170          | 331           | 501          |
| 25-29       | 39               | 89            | 128          | 26        | 90            | 116          | 65           | 179           | 244          |
| 30-34       | 12               | 29            | 41           | 15        | 55            | 70           | 27           | 84            | 111          |
| 35-39       | 7                | 26            | 33           | 16        | 42            | 58           | 23           | 68            | 91           |
| 40-49       | 6                | 27            | 33           | 17        | 71            | 88           | 23           | 98            | 121          |
| 50-64       | 4                | 11            | 15           | 10        | 40            | 50           | 14           | 51            | 65           |
| 65 and over | 0                | 0             | 0            | 0         | 3             | 3            | 0            | 3             | 3            |
| Total H&HS  | 651              | 1,690         | 2,341        | 167       | 574           | 741          | 818          | 2,264         | 3,082        |