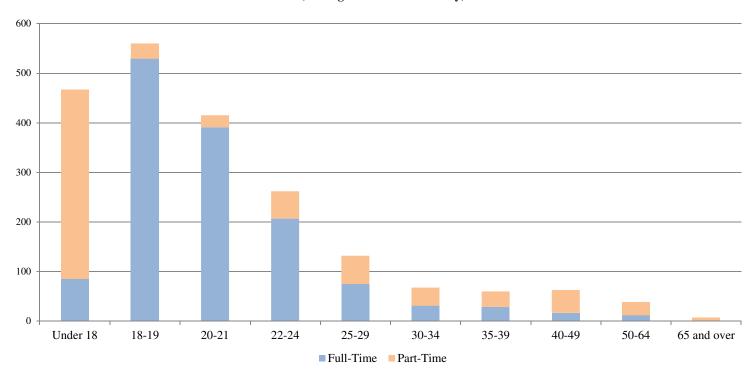

## **College of Liberal Arts & Social Sciences**

(Undergraduate Students Only)

|             | <u>Full-Time</u> |               |              | <u>Part-Time</u> |               |              | <u>Total</u> |               |              |
|-------------|------------------|---------------|--------------|------------------|---------------|--------------|--------------|---------------|--------------|
| Age         | Male             | <u>Female</u> | <u>Total</u> | Male             | <u>Female</u> | <u>Total</u> | <u>Male</u>  | <u>Female</u> | <u>Total</u> |
| Under 18    | 30               | 56            | 86           | 133              | 248           | 381          | 163          | 304           | 467          |
| 18-19       | 204              | 325           | 529          | 15               | 16            | 31           | 219          | 341           | 560          |
| 20-21       | 173              | 218           | 391          | 15               | 9             | 24           | 188          | 227           | 415          |
| 22-24       | 111              | 96            | 207          | 22               | 33            | 55           | 133          | 129           | 262          |
| 25-29       | 34               | 41            | 75           | 33               | 24            | 57           | 67           | 65            | 132          |
| 30-34       | 14               | 17            | 31           | 21               | 16            | 37           | 35           | 33            | 68           |
| 35-39       | 21               | 8             | 29           | 20               | 11            | 31           | 41           | 19            | 60           |
| 40-49       | 8                | 9             | 17           | 25               | 21            | 46           | 33           | 30            | 63           |
| 50-64       | 6                | 6             | 12           | 8                | 19            | 27           | 14           | 25            | 39           |
| 65 and over | 0                | 0             | 0            | 3                | 5             | 8            | 3            | 5             | 8            |
| Total LA&SS | 601              | 776           | 1,377        | 295              | 402           | 697          | 896          | 1,178         | 2,074        |