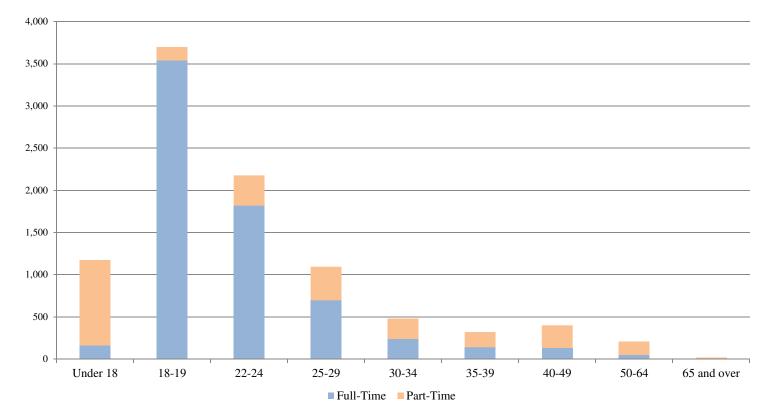

## Youngstown State University Preliminary 14th Day Enrollment Age Distribution - Fall 2018

**Total University** 

(Undergraduate and Graduate)

|                     | <u>Full-Time</u> |               |              | Part-Time |               |              | <u>Total</u> |               |              |
|---------------------|------------------|---------------|--------------|-----------|---------------|--------------|--------------|---------------|--------------|
| Age                 | Male             | <u>Female</u> | <u>Total</u> | Male      | <u>Female</u> | <u>Total</u> | <u>Male</u>  | <u>Female</u> | <u>Total</u> |
| Under 18            | 58               | 103           | 161          | 390       | 619           | 1,009        | 448          | 722           | 1,170        |
| 18-19               | 1,608            | 1,930         | 3,538        | 79        | 75            | 154          | 1,687        | 2,005         | 3,692        |
| 20-21               | 1,435            | 1,544         | 2,979        | 88        | 79            | 167          | 1,523        | 1,623         | 3,146        |
| 22-24               | 960              | 858           | 1,818        | 174       | 183           | 357          | 1,134        | 1,041         | 2,175        |
| 25-29               | 361              | 335           | 696          | 170       | 228           | 398          | 531          | 563           | 1,094        |
| 30-34               | 125              | 109           | 234          | 107       | 136           | 243          | 232          | 245           | 477          |
| 35-39               | 70               | 70            | 140          | 85        | 94            | 179          | 155          | 164           | 319          |
| 40-49               | 48               | 83            | 131          | 97        | 172           | 269          | 145          | 255           | 400          |
| 50-64               | 19               | 34            | 53           | 47        | 108           | 155          | 66           | 142           | 208          |
| 65 and over         | 0                | 0             | 0            | 5         | 10            | 15           | 5            | 10            | 15           |
| Total University    | 4,684            | 5,066         | 9,750        | 1,242     | 1,704         | 2,946        | 5,926        | 6,770         | 12,696       |
| Total Undergraduate |                  | Average Age   | : 21.8       | Median Ag | ge: 20        |              |              |               |              |

| Total Undergraduate | Average Age: | 21.8 | Median Age: | 20 |
|---------------------|--------------|------|-------------|----|
| Total Graduate      | Average Age: | 31.5 | Median Age: | 28 |
| Total Overall       | Average Age: | 22.7 | Median Age: | 21 |

Note: Age determined as of October 15, 2018, Undergraduate full-time status = 12 s.h., Graduate full-time status = 9.s.h.