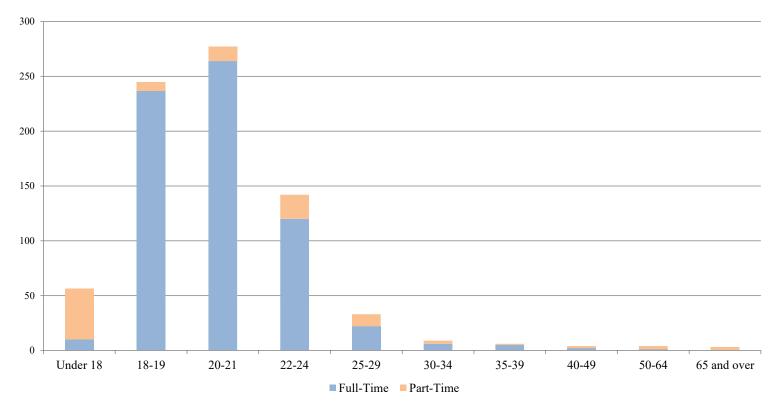

## Youngstown State University Preliminary 14th Day Enrollment Age Distribution - Fall 2020 By Full/Part-Time Status and Gender

## College of Creative Arts & Communication (Undergraduate Students Only)

|             | <u>Full-Time</u> |               |              | Part-Time |               |              | Total |               |              |
|-------------|------------------|---------------|--------------|-----------|---------------|--------------|-------|---------------|--------------|
| Age         | <u>Male</u>      | <u>Female</u> | <u>Total</u> | Male      | <u>Female</u> | <u>Total</u> | Male  | <u>Female</u> | <u>Total</u> |
| Under 18    | 4                | 6             | 10           | 12        | 34            | 46           | 16    | 40            | 56           |
| 18-19       | 116              | 121           | 237          | 2         | 6             | 8            | 118   | 127           | 245          |
| 20-21       | 108              | 156           | 264          | 8         | 5             | 13           | 116   | 161           | 277          |
| 22-24       | 69               | 51            | 120          | 10        | 12            | 22           | 79    | 63            | 142          |
| 25-29       | 9                | 13            | 22           | 8         | 3             | 11           | 17    | 16            | 33           |
| 30-34       | 3                | 3             | 6            | 1         | 2             | 3            | 4     | 5             | 9            |
| 35-39       | 2                | 3             | 5            | 0         | 1             | 1            | 2     | 4             | 6            |
| 40-49       | 0                | 2             | 2            | 1         | 1             | 2            | 1     | 3             | 4            |
| 50-64       | 0                | 1             | 1            | 1         | 2             | 3            | 1     | 3             | 4            |
| 65 and over | 0                | 0             | 0            | 1         | 2             | 3            | 1     | 2             | 3            |
| Total F&PA  | 311              | 356           | 667          | 44        | 68            | 112          | 355   | 424           | 779          |
|             |                  |               |              |           |               |              |       |               |              |

| College of CA&C     | Average Age: | 21.0 | Median Age: | 20 |
|---------------------|--------------|------|-------------|----|
| Total Undergraduate | Average Age: | 21.2 | Median Age: | 20 |

Note: Age determined as of September 1st, 2020