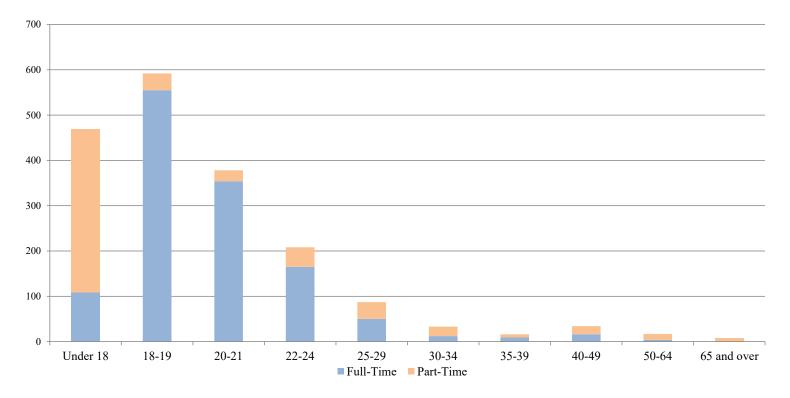

## College of Liberal Arts & Social Sciences (Undergraduate Students Only)

|             | <u>Full-Time</u> |               |              | <b>Part-Time</b> |               |              | <u>Total</u> |               |              |
|-------------|------------------|---------------|--------------|------------------|---------------|--------------|--------------|---------------|--------------|
| Age         | Male             | <u>Female</u> | <u>Total</u> | Male             | <u>Female</u> | <u>Total</u> | Male         | <u>Female</u> | <u>Total</u> |
| Under 18    | 28               | 80            | 108          | 118              | 243           | 361          | 146          | 323           | 469          |
| 18-19       | 229              | 326           | 555          | 24               | 13            | 37           | 253          | 339           | 592          |
| 20-21       | 125              | 229           | 354          | 14               | 10            | 24           | 139          | 239           | 378          |
| 22-24       | 75               | 90            | 165          | 20               | 23            | 43           | 95           | 113           | 208          |
| 25-29       | 24               | 26            | 50           | 21               | 16            | 37           | 45           | 42            | 87           |
| 30-34       | 7                | 5             | 12           | 10               | 11            | 21           | 17           | 16            | 33           |
| 35-39       | 3                | 6             | 9            | 5                | 2             | 7            | 8            | 8             | 16           |
| 40-49       | 5                | 11            | 16           | 7                | 11            | 18           | 12           | 22            | 34           |
| 50-64       | 1                | 3             | 4            | 2                | 11            | 13           | 3            | 14            | 17           |
| 65 and over | 1                | 0             | 1            | 0                | 7             | 7            | 1            | 7             | 8            |
| Total LA&SS | 498              | 776           | 1,274        | 221              | 347           | 568          | 719          | 1,123         | 1,842        |