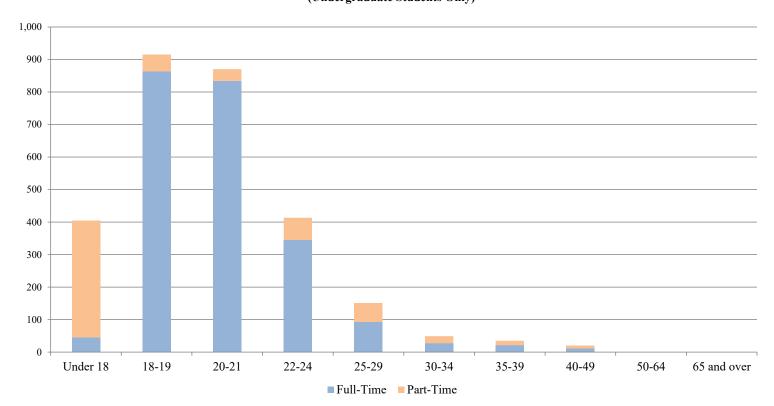

## College of Science, Technology, Engineering & Mathematics (Undergraduate Students Only)

|             | <u>Full-Time</u> |               |              | <u>Part-Time</u> |               |              | <u>Total</u> |               |              |
|-------------|------------------|---------------|--------------|------------------|---------------|--------------|--------------|---------------|--------------|
| Age         | Male             | <u>Female</u> | <u>Total</u> | <u>Male</u>      | <u>Female</u> | <u>Total</u> | Male         | <u>Female</u> | <u>Total</u> |
| Under 18    | 17               | 28            | 45           | 185              | 174           | 359          | 202          | 202           | 404          |
| 18-19       | 533              | 331           | 864          | 30               | 21            | 51           | 563          | 352           | 915          |
| 20-21       | 591              | 243           | 834          | 28               | 8             | 36           | 619          | 251           | 870          |
| 22-24       | 265              | 80            | 345          | 49               | 19            | 68           | 314          | 99            | 413          |
| 25-29       | 78               | 15            | 93           | 46               | 12            | 58           | 124          | 27            | 151          |
| 30-34       | 23               | 4             | 27           | 18               | 4             | 22           | 41           | 8             | 49           |
| 35-39       | 19               | 2             | 21           | 11               | 3             | 14           | 30           | 5             | 35           |
| 40-49       | 11               | 1             | 12           | 8                | 1             | 9            | 19           | 2             | 21           |
| 50-64       | 0                | 0             | 0            | 1                | 0             | 1            | 1            | 0             | 1            |
| 65 and over |                  |               | 0            | 0                | 0             | 0            | 0            | 0             | 0            |
| Total STE&M | 1,537            | 704           | 2,241        | 376              | 242           | 618          | 1,913        | 946           | 2,859        |