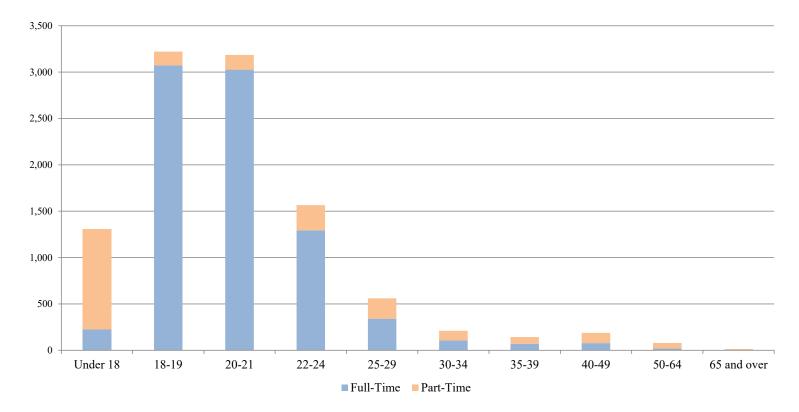

## **Undergraduate Students Only**

| Age             | <u>Full-Time</u> |               |              | Part-Time |               |              | <u>Total</u> |               |              |
|-----------------|------------------|---------------|--------------|-----------|---------------|--------------|--------------|---------------|--------------|
|                 | Male             | <u>Female</u> | <u>Total</u> | Male      | <u>Female</u> | <u>Total</u> | Male         | <u>Female</u> | <u>Total</u> |
| Under 18        | 59               | 166           | 225          | 405       | 678           | 1,083        | 464          | 844           | 1,308        |
| 18-19           | 1,348            | 1,724         | 3,072        | 80        | 69            | 149          | 1,428        | 1,793         | 3,221        |
| 20-21           | 1,418            | 1,609         | 3,027        | 80        | 78            | 158          | 1,498        | 1,687         | 3,185        |
| 22-24           | 671              | 624           | 1,295        | 124       | 146           | 270          | 795          | 770           | 1,565        |
| 25-29           | 178              | 162           | 340          | 110       | 109           | 219          | 288          | 271           | 559          |
| 30-34           | 51               | 55            | 106          | 42        | 62            | 104          | 93           | 117           | 210          |
| 35-39           | 36               | 33            | 69           | 27        | 47            | 74           | 63           | 80            | 143          |
| 40-49           | 24               | 53            | 77           | 29        | 82            | 111          | 53           | 135           | 188          |
| 50-64           | 7                | 12            | 19           | 11        | 49            | 60           | 18           | 61            | 79           |
| 65 and over     | 1                | 0             | 1            | 1         | 10            | 11           | 2            | 10            | 12           |
| Total Education | 3,793            | 4,438         | 8,231        | 909       | 1,330         | 2,239        | 4,702        | 5,768         | 10,470       |

## Total UndergraduateAverage Age: 21.2Median Age: 20

Note: Age determined as of September 1st, 2020

Undergraduate full-time status = 12 s.h.

Under 18 indicates high school students participating in statewide College Credit Plus Program or Youngstown Early College, both of which allow students to earn college credits while still in high school.