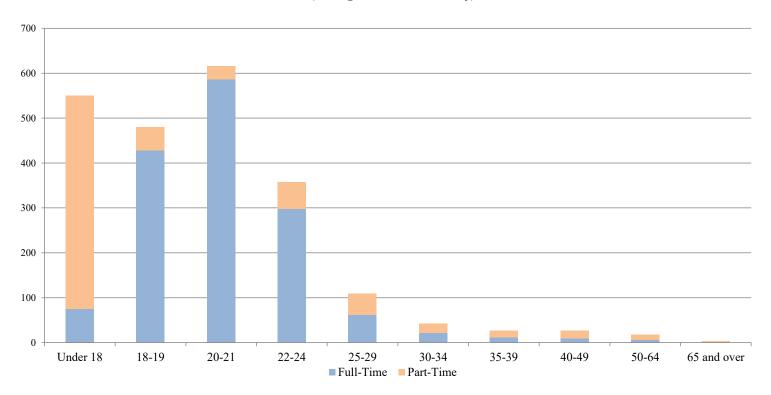

## Beegly College of Liberal Arts, Social Sciences, and Education

(Undergraduate Students Only)

|             | <u>Full-Time</u> |               |              | <u>Part-Time</u> |               |              | <u>Total</u> |               |              |
|-------------|------------------|---------------|--------------|------------------|---------------|--------------|--------------|---------------|--------------|
| Age         | Male             | <u>Female</u> | <u>Total</u> | <u>Male</u>      | <u>Female</u> | <u>Total</u> | Male         | <u>Female</u> | <u>Total</u> |
| Under 18    | 22               | 53            | 75           | 164              | 311           | 475          | 186          | 364           | 550          |
| 18-19       | 102              | 326           | 428          | 17               | 35            | 52           | 119          | 361           | 480          |
| 20-21       | 182              | 404           | 586          | 12               | 18            | 30           | 194          | 422           | 616          |
| 22-24       | 109              | 189           | 298          | 18               | 42            | 60           | 127          | 231           | 358          |
| 25-29       | 21               | 41            | 62           | 26               | 21            | 47           | 47           | 62            | 109          |
| 30-34       | 5                | 17            | 22           | 11               | 10            | 21           | 16           | 27            | 43           |
| 35-39       | 6                | 6             | 12           | 7                | 8             | 15           | 13           | 14            | 27           |
| 40-49       | 4                | 5             | 9            | 8                | 10            | 18           | 12           | 15            | 27           |
| 50-64       | 1                | 5             | 6            | 2                | 10            | 12           | 3            | 15            | 18           |
| 65 and over | 1                | 0             | 1            | 0                | 3             | 3            | 1            | 3             | 4            |
| Total LA&SS | 453              | 1,046         | 1,499        | 265              | 468           | 733          | 718          | 1,514         | 2,232        |