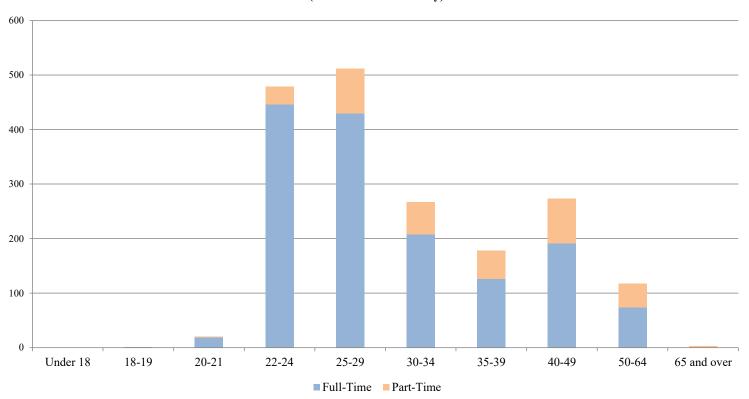

## **College of Graduate Studies**

(Graduate Students Only)

|                               | <u>Full-Time</u> |               |              | <u>Part-Time</u> |               |              | <u>Total</u> |               |              |
|-------------------------------|------------------|---------------|--------------|------------------|---------------|--------------|--------------|---------------|--------------|
| <u>Age</u>                    | Male             | <u>Female</u> | <u>Total</u> | Male             | <u>Female</u> | <u>Total</u> | Male         | <u>Female</u> | <u>Total</u> |
| Under 18                      | 0                | 0             | 0            | 0                | 0             | 0            | 0            | 0             | 0            |
| 18-19                         | 0                | 1             | 1            | 0                | 0             | 0            | 0            | 1             | 1            |
| 20-21                         | 8                | 11            | 19           | 1                | 0             | 1            | 9            | 11            | 20           |
| 22-24                         | 164              | 282           | 446          | 9                | 24            | 33           | 173          | 306           | 479          |
| 25-29                         | 153              | 277           | 430          | 32               | 50            | 82           | 185          | 327           | 512          |
| 30-34                         | 67               | 141           | 208          | 21               | 38            | 59           | 88           | 179           | 267          |
| 35-39                         | 47               | 79            | 126          | 23               | 29            | 52           | 70           | 108           | 178          |
| 40-49                         | 46               | 145           | 191          | 35               | 47            | 82           | 81           | 192           | 273          |
| 50-64                         | 13               | 61            | 74           | 14               | 30            | 44           | 27           | 91            | 118          |
| 65 and over                   | 0                | 0             | 0            | 1                | 2             | 3            | 1            | 2             | 3            |
| <b>Total Graduate Studies</b> | 498              | 997           | 1,495        | 136              | 220           | 356          | 634          | 1,217         | 1,851        |