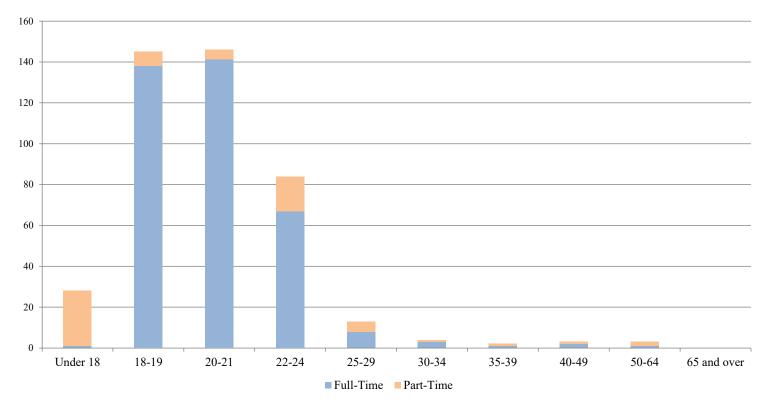

## Youngstown State University Preliminary 14th Day Enrollment Age Distribution - Fall 2022 By Full/Part-Time Status and Gender

Cliffe College of Creative Arts (Undergraduate Students Only)

| Age         | <u>Full-Time</u> |               |              | Part-Time   |               |              | <u>Total</u> |               |              |
|-------------|------------------|---------------|--------------|-------------|---------------|--------------|--------------|---------------|--------------|
|             | Male             | <u>Female</u> | <u>Total</u> | <u>Male</u> | <u>Female</u> | <u>Total</u> | Male         | <u>Female</u> | <u>Total</u> |
| Under 18    | 0                | 1             | 1            | 9           | 18            | 27           | 9            | 19            | 28           |
| 18-19       | 58               | 80            | 138          | 3           | 4             | 7            | 61           | 84            | 145          |
| 20-21       | 58               | 83            | 141          | 2           | 3             | 5            | 60           | 86            | 146          |
| 22-24       | 24               | 43            | 67           | 8           | 9             | 17           | 32           | 52            | 84           |
| 25-29       | 4                | 4             | 8            | 3           | 2             | 5            | 7            | 6             | 13           |
| 30-34       | 1                | 2             | 3            | 0           | 1             | 1            | 1            | 3             | 4            |
| 35-39       | 1                | 0             | 1            | 1           | 0             | 1            | 2            | 0             | 2            |
| 40-49       | 0                | 2             | 2            | 0           | 1             | 1            | 0            | 3             | 3            |
| 50-64       | 0                | 1             | 1            | 0           | 2             | 2            | 0            | 3             | 3            |
| 65 and over | 0                | 0             | 0            | 0           | 0             | 0            | 0            | 0             | 0            |
| Total F&PA  | 146              | 216           | 362          | 26          | 40            | 66           | 172          | 256           | 428          |