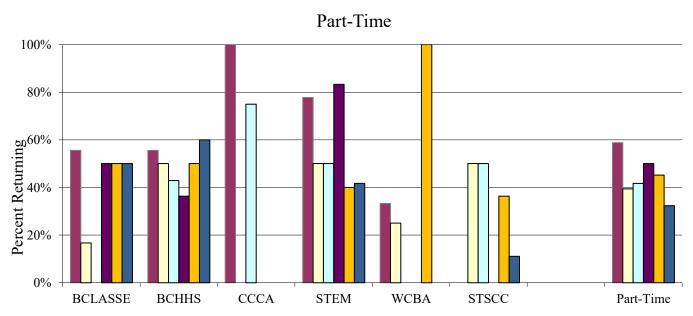

## First-Time Undergraduates Fall-to-Fall Retention

(Includes students who began their undergraduate academic careers summer term.)

|              | 2016 to 2017 | 2017 to 2018 | 2018 to 2019 | 2019 to 2020 | 2020 to 2021 | 2021 to 2022 |
|--------------|--------------|--------------|--------------|--------------|--------------|--------------|
| BCLASSE      | 76.4%        | 75.7%        | 73.9%        | 70.3%        | 76.1%        | 77.6%        |
| <b>BCHHS</b> | 72.3%        | 74.5%        | 70.2%        | 71.7%        | 77.3%        | 83.6%        |
| CCCA         | 78.9%        | 70.2%        | 68.7%        | 84.0%        | 67.4%        | 73.6%        |
| STEM         | 80.1%        | 80.2%        | 80.1%        | 81.4%        | 78.7%        | 84.5%        |
| WCBA         | 75.3%        | 67.4%        | 74.4%        | 77.3%        | 73.1%        | 81.2%        |
| STSCC        | N/A          | 76.2%        | 70.2%        | 66.8%        | 65.5%        | 63.0%        |
| Full-Time    | 76.6%        | 75.2%        | 74.3%        | 75.6%        | 74.6%        | 78.5%        |
| BCLASSE      | 55.6%        | 16.7%        | 0.0%         | 50.0%        | 50.0%        | 50.0%        |
| <b>BCHHS</b> | 55.6%        | 50.0%        | 42.9%        | 36.4%        | 50.0%        | 60.0%        |
| CCCA         | 100.0%       | 0.0%         | 75.0%        | N/A          | N/A          | 0.0%         |
| STEM         | 77.8%        | 50.0%        | 50.0%        | 83.3%        | 40.0%        | 41.7%        |
| WCBA         | 33.3%        | 25.0%        | 0.0%         | 0.0%         | 100.0%       | 0.0%         |
| STSCC        | N/A          | 50.0%        | 50.0%        | 0.0%         | 36.4%        | 11.1%        |
| Part-Time    | 58.8%        | 39.4%        | 41.7%        | 50.0%        | 45.2%        | 32.4%        |
| Total        | 76.3%        | 74.9%        | 74.0%        | 75.3%        | 74.1%        | 77.5%        |

Note: N/A equals not applicable due to no enrollment in this category.