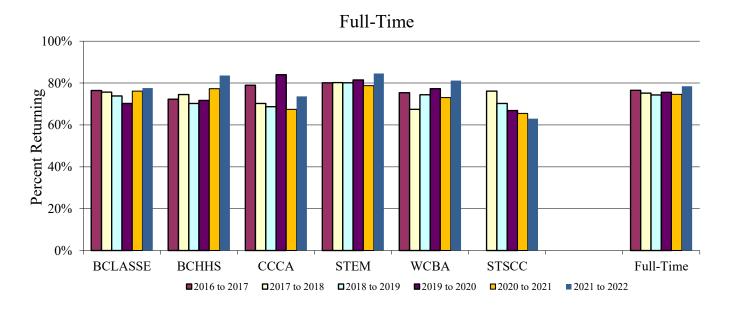

## First-Time Undergraduates Fall-to-Fall Retention

(Includes students who began their undergraduate academic careers summer term.)

|              | 2016 to 2017 | 2017 to 2018 | 2018 to 2019 | 2019 to 2020 | 2020 to 2021 | 2021 to 2022 |
|--------------|--------------|--------------|--------------|--------------|--------------|--------------|
| BCLASSE      | 76.4%        | 75.7%        | 73.9%        | 70.3%        | 76.1%        | 77.6%        |
| <b>BCHHS</b> | 72.3%        | 74.5%        | 70.2%        | 71.7%        | 77.3%        | 83.6%        |
| CCCA         | 78.9%        | 70.2%        | 68.7%        | 84.0%        | 67.4%        | 73.6%        |
| STEM         | 80.1%        | 80.2%        | 80.1%        | 81.4%        | 78.7%        | 84.5%        |
| WCBA         | 75.3%        | 67.4%        | 74.4%        | 77.3%        | 73.1%        | 81.2%        |
| STSCC        | N/A          | 76.2%        | 70.2%        | 66.8%        | 65.5%        | 63.0%        |
| Full-Time    | 76.6%        | 75.2%        | 74.3%        | 75.6%        | 74.6%        | 78.5%        |
| BCLASSE      | 55.6%        | 16.7%        | 0.0%         | 50.0%        | 50.0%        | 50.0%        |
| <b>BCHHS</b> | 55.6%        | 50.0%        | 42.9%        | 36.4%        | 50.0%        | 60.0%        |
| CCCA         | 100.0%       | 0.0%         | 75.0%        | N/A          | N/A          | 0.0%         |
| STEM         | 77.8%        | 50.0%        | 50.0%        | 83.3%        | 40.0%        | 41.7%        |
| WCBA         | 33.3%        | 25.0%        | 0.0%         | 0.0%         | 100.0%       | 0.0%         |
| STSCC        | N/A          | 50.0%        | 50.0%        | 0.0%         | 36.4%        | 11.1%        |
| Part-Time    | 58.8%        | 39.4%        | 41.7%        | 50.0%        | 45.2%        | 32.4%        |
| Total        | 76.3%        | 74.9%        | 74.0%        | 75.3%        | 74.1%        | 77.5%        |

Note: N/A equals not applicable due to no enrollment in this category.