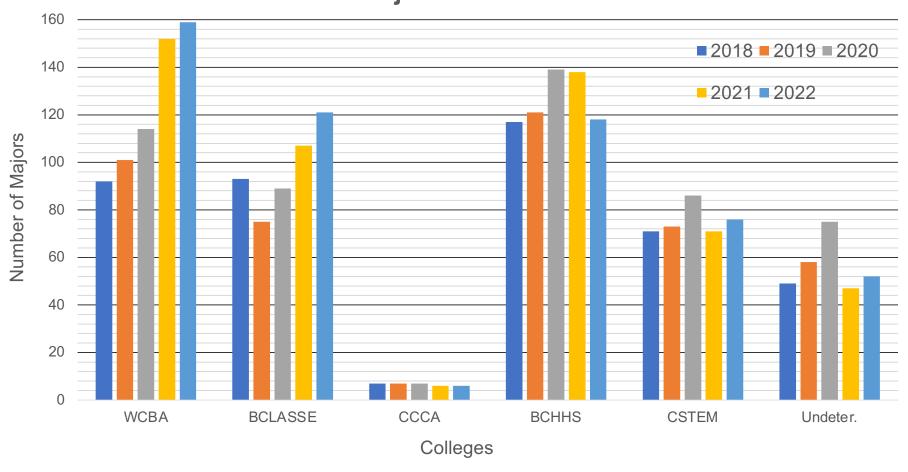

#### **Academic Majors of Student Athletes**

## YOUNGSTOWN STATE UNIVERSITY INTERCOLLEGIATE ATHLETICS FIVE YEAR HISTORY OF ACADEMIC MAJORS

|                                |                           |      | AS          | OF FALL SEMESTER |             |            |
|--------------------------------|---------------------------|------|-------------|------------------|-------------|------------|
| <u>MAJOR</u>                   | COLLEGE                   | 2022 | <u>2021</u> | 2020             | <u>2019</u> | 2018       |
| Accounting                     | Business Administration   | 15   | 16          | 8                | 8           | 12         |
| Advertising and PR             | Business Administration   |      | 1           | •                | •           | · <u> </u> |
| Allied Health                  | Health and Human Services |      |             |                  |             |            |
| Anthropology                   | CLASS                     | 1    | 1           | 1                | 1           | 1          |
| Art Education                  | Education                 |      |             |                  |             |            |
| Art Studio                     | Creative Arts             | 3    | 3           |                  | 2           | 3          |
| Athletic Training              | Health and Human Services |      |             |                  | 1           |            |
| Biology                        | STEM                      | 11   | 10          | 21               | 21          | 22         |
| BS MD                          | STEM                      |      |             |                  |             |            |
| Business                       | Business Administration   | 87   | 82          | 35               | 50          | 37         |
| Chemical Engineering           | STEM                      | 1    | 1           | 1                | 3           | 1          |
| Chemistry                      | STEM                      | 2    | 2           | 2                | 2           | 2          |
| Civil and Construct Eng        | STEM                      | 5    | 2           |                  | 1           | 2          |
| Civil Engineering              | STEM                      | 2    | 5           | 3                | 3           | 1          |
| Clinical Laboratory Sci        | Health and Human Services |      |             |                  |             |            |
| Communication Studies          | Business Administration   | 16   | 15          | 13               | 18          | 13         |
| Computer Information Systems   | STEM                      |      |             |                  |             |            |
| Computer Science               | STEM                      | 4    | 3           | 1                | 1           | 1          |
| Coordinated Program Dietetics  | Health and Human Services |      |             |                  |             | 3          |
| Counseling                     | Education                 | 1    |             |                  | 1           | 1          |
| Criminal Justice               | Health and Human Services | 30   | 33          | 26               | 30          | 23         |
| Dental Hygiene                 | Health and Human Services | 2    | 2           | 5                | 5           | 4          |
| Dietics                        | Health and Human Services | 3    | 2           | 3                | 2           |            |
| Early Childhood Education      | Education                 |      | 1           |                  | 1           |            |
| Economics                      | CLASS                     | 5    | 5           | 4                | 3           | 2          |
| Electric Utili Tech            | STEM                      |      |             | 1                | 1           |            |
| Electrical Engineering         | STEM                      | 3    | 3           | 2                | 3           | 2          |
| Engineering                    | STEM                      | 11   | 14          | 21               | 18          | 16         |
| English                        | CLASS                     | 2    | 1           | 1                |             |            |
| Environmental Studies          | STEM                      | 2    | 4           | 5                | 4           | 3          |
| Exercise Science               | Health and Human Services | 46   | 53          | 59               | 46          | 56         |
| Family and Consumer Studies    | Health and Human Services |      |             |                  |             |            |
| Finance                        | Business Administration   | 10   | 7           | 11               | 8           | 11         |
| Food and Nutrition             | Health and Human Services |      |             |                  |             |            |
| Forensic Science               | Health and Human Services | 4    | 6           | 5                | 2           | 5          |
| General Administration         | Business Administration   |      |             | 19               |             | 2          |
| General Studies                | CLASS                     | 53   | 45          | 31               | 30          | 49         |
| Geography                      | CLASS                     | 1    | 1           | 1                |             |            |
| Geology                        | CLASS                     |      |             |                  |             |            |
| Health and Human Services      | Health and Human Services | 5    | 2           | 1                | 1           | 1          |
| Health Education               | Education                 | 1    | 2           |                  |             |            |
| History                        | CLASS                     | 1    | 1           |                  | 1           | 1          |
| Hospitality Management         | Health and Human Services | 3    | 5           | 4                | 2           |            |
| Human Resource Management      | Business Administration   |      |             | 1                |             | 2          |
| Individual Curriculum Prog     | CLASS                     |      | 3           | 2                | 1           |            |
| Industrial and Systems Engr    | STEM                      | 2    | 3           | 2                |             | 1          |
| Info & Supply Chain Management | Business Administration   |      |             |                  |             |            |
| ,                              |                           |      |             |                  |             |            |