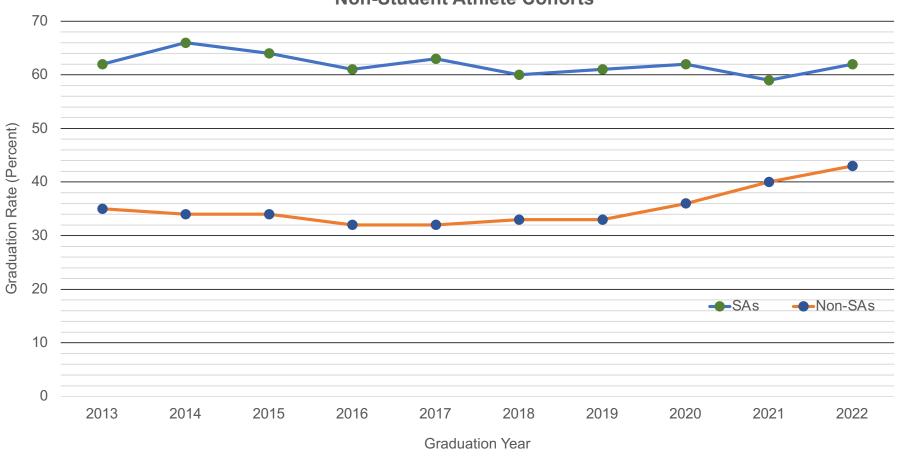

### Graduation Rates: Student-Athlete (SA) and Non-Student Athlete Cohorts

# YOUNGSTOWN STATE UNIVERSITY INTERCOLLEGIATE ATHLETICS FOUR-YEAR COHORT STUDENT ATHLETES VS. GENERAL STUDENT BODY GRADUATION RATE TEN YEAR HISTORY

| ENTERING FRESHMEN CLASS | <u>2022</u><br>15-16 | <u>2021</u><br>14-15 | <u>2020</u><br>13-14 | <u>2019</u><br>12-13 | <u>2018</u><br>11-12 | <u>2017</u><br>10-11 | <u>2016</u><br>09-10 | <u>2015</u><br>08-09 | <u>2014</u><br>07-08 | <u>2013</u><br><i>06-07</i> |
|-------------------------|----------------------|----------------------|----------------------|----------------------|----------------------|----------------------|----------------------|----------------------|----------------------|-----------------------------|
| YSU STUDENT-ATHLETES    | 62                   | 59                   | 62                   | 61                   | 60                   | 63                   | 61                   | 64                   | 65                   | 62                          |
| YSU GENERAL STUDENTS    | 43                   | 40                   | 36                   | 33                   | 33                   | 32                   | 32                   | 34                   | 34                   | 35                          |
| DIFFERENCE              | 19                   | 19                   | 26                   | 28                   | 27                   | 31                   | 29                   | 30                   | 31                   | 27                          |

Note: A cohort is four collective years of data, i.e. the 2019 cohort includes those students entering as freshmen receiving athletic aid in the years 09-10, 10-11, 11-12, 12-13 and who subsequently graduate with a four-year degree within six years of initial enrollment.

Note: Student-Athletes who, as entering freshmen received athletically-related aid, spent their entire athletic career at Youngstown State University (exhausting athletic eligibility), and subsequently graduated with a four-year degree.